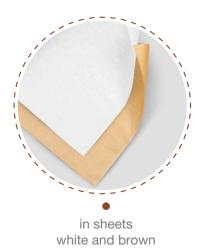

**Baking paper siliconised on both sides** is ideal for baking various dishes. Safe for food preparation. The paper can be used in traditional ovens at temperatures **up to 220°C**.

Our baking paper is supplied by from top European manufacturers and guarantees non-stick to baking trays and food. We offer white and brown paper 290 mm and 380 mm versions in rolls or sheets.

### Type and color of baking paper:

|                      | PARAMI | ETERS            |                                    |                                                                            |
|----------------------|--------|------------------|------------------------------------|----------------------------------------------------------------------------|
| Type of baking paper | Color  | Width            | Roll length /<br>Length of a sheet | Number of sheets                                                           |
| in roll              | brown  | 290 mm or 380 mm | 4–16 m                             | -                                                                          |
|                      | white  | 380 mm           |                                    |                                                                            |
| in sheets            | brown  | 290 mm or 380 mm | 42–52 cm                           | 10-30 pcs<br>(max. number of sheets depends<br>on the length of the sheet) |
|                      | white  | 380 mm           |                                    |                                                                            |