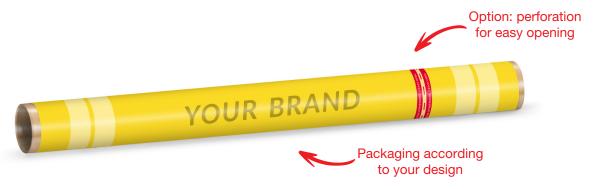

## Baking paper in roll, plastic wrapped

PP film with overprint. For baking paper in sheets we recommend using a perforation on film for easy removal of individual sheets.

| PARAMETERS                 |                                                                                                      |           |                         |                                      |  |  |
|----------------------------|------------------------------------------------------------------------------------------------------|-----------|-------------------------|--------------------------------------|--|--|
| Type of baking paper       | Material                                                                                             | Thickness | Overprint               | Options                              |  |  |
| 290 mm or 380 mm           | polypropylene                                                                                        | 20 μ      | flexo – up to 8 colours | Perforation on film for easy opening |  |  |
| Master box                 | Grey cardboard box, dimensions: 310 x 222 x 235 mm, 50 pcs per box                                   |           |                         |                                      |  |  |
| (for 290 mm)               | Display box, externally bleached, optional overprint, dimensions: 305 x 190 x 151 mm, 25 pcs per box |           |                         |                                      |  |  |
| Master box<br>(for 380 mm) | Grey cardboard box, dimensions: 270 x 230 x 405 mm, 50 pcs per box                                   |           |                         |                                      |  |  |
|                            | Display box, externally bleached. optional overprint, dimensions: 405 x 180 x 225 mm, 35 pcs per box |           |                         |                                      |  |  |