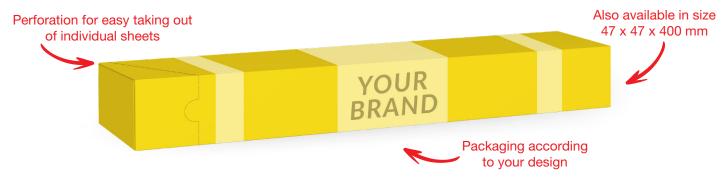

# • Four-sided cardboard box with special opening (recommended for 380 mm wide baking paper in sheets)

Cardboard bleached on one side. It has four walls and can be opened by using special perforation. It makes taking out individual sheets easier.

| PARAMETERS                                                                                                          |                                                                                                                  |                                      |                  |            |                                       |  |
|---------------------------------------------------------------------------------------------------------------------|------------------------------------------------------------------------------------------------------------------|--------------------------------------|------------------|------------|---------------------------------------|--|
| Type of baking paper                                                                                                |                                                                                                                  | Material                             | Dimensions       | Overprint  | Varnish                               |  |
| 380 mm                                                                                                              |                                                                                                                  | GD2 350 g/m²<br>bleached on one side | 43 x 43 x 390 mm | 4-6 colors | dispersion varnish:<br>matt or glossy |  |
|                                                                                                                     | Grey cardboard box, dimensions: 270 x 230 x 405 mm, 30 pcs per box                                               |                                      |                  |            |                                       |  |
| Master box                                                                                                          | Plaster box Display box, externally bleached, optional overprint, dimensions: 405 x 180 x 225 mm, 20 pcs per box |                                      |                  |            |                                       |  |
| Shelf-ready display box (white tray + grey lid), optional overprint, dimensions: 405 x 180 x 268 mm, 24 pcs per box |                                                                                                                  |                                      |                  |            |                                       |  |