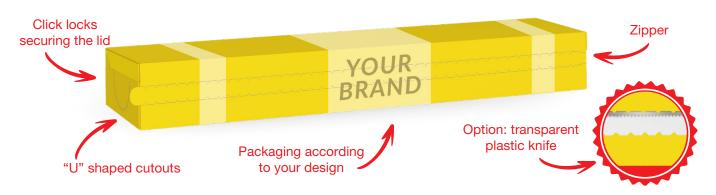

#### • Five-sided cardboard box (for 290 mm wide baking paper)

Cardboard bleached on both sides, box with a reinforced structure. It has an additional (fifth) wall with a 'zipper' which helps to open the box once torn off. There is an option to add a transparent plastic knife under the 'zipper'. The box is equipped with special click locks on the side walls which stop the lid from opening. There are also "U" shaped cutouts on the side walls to fix the roll, which makes unwinding the roll easier.

| PARAMETERS                                                                                                        |                                                                                                      |                  |            |                                       |                              |  |
|-------------------------------------------------------------------------------------------------------------------|------------------------------------------------------------------------------------------------------|------------------|------------|---------------------------------------|------------------------------|--|
| Material                                                                                                          |                                                                                                      | Dimensions       | Overprint  | Varnish                               | Option                       |  |
|                                                                                                                   | a 280 g/m²<br>n both sides                                                                           | 43 x 43 x 308 mm | 4-6 colors | dispersion varnish:<br>matt or glossy | transparent plastic knife    |  |
|                                                                                                                   | Grey cardboard box, dimensions: 330 x 230 x 265 mm, 30 pcs per box                                   |                  |            |                                       |                              |  |
| Master box                                                                                                        | Display box, externally bleached, optional overprint, dimensions: 330 x 190 x 225 mm, 20 pcs per box |                  |            |                                       |                              |  |
| Shelf-ready display box (white tray + grey lid), optional overprint, dimensions: 325 x 270 x 180 mm, 24 pcs per b |                                                                                                      |                  |            |                                       | 270 x 180 mm, 24 pcs per box |  |