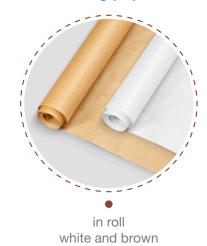

**Baking paper siliconised on both sides** is ideal for baking various dishes. Safe for food preparation. The paper can be used in traditional ovens at temperatures **up to 220°C**.

Our baking paper is supplied by from top European manufacturers and guarantees non-stick to baking trays and food. We offer white and brown paper 290 mm and 380 mm versions in rolls or sheets.

### Type and color of baking paper:

|                      | PARAMI | ETERS            |                                    |                                                                            |
|----------------------|--------|------------------|------------------------------------|----------------------------------------------------------------------------|
| Type of baking paper | Color  | Width            | Roll length /<br>Length of a sheet | Number of sheets                                                           |
| in roll              | brown  | 290 mm or 380 mm | 4–16 m                             | -                                                                          |
|                      | white  | 380 mm           |                                    |                                                                            |
| in sheets            | brown  | 290 mm or 380 mm | 42–52 cm                           | 10-30 pcs<br>(max. number of sheets depends<br>on the length of the sheet) |
|                      | white  | 380 mm           |                                    |                                                                            |