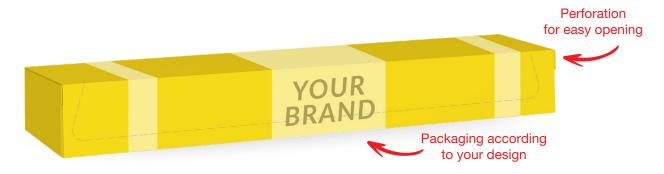

## • Four-sided cardboard box (for 290 mm wide baking paper)

Cardboard bleached on one side. It has four walls and can be opened by using perforation on one of the sides.

| PARAMETERS                                                                                                          |                                          |            |            |                                       |  |  |
|---------------------------------------------------------------------------------------------------------------------|------------------------------------------|------------|------------|---------------------------------------|--|--|
| Type of bakin paper                                                                                                 | Material                                 | Dimensions | Overprint  | Varnish                               |  |  |
| 290 mm                                                                                                              | 290 mm GD2 350 g/m² bleached on one side |            | 4-6 colors | dispersion varnish:<br>matt or glossy |  |  |
| Grey cardboard box, dimensions: 330 x 230 x 265 mm, 30 pcs per box                                                  |                                          |            |            |                                       |  |  |
| Master box Display box, externally bleached, optional overprint, dimensions: 330 x 190 x 225 mm, 20 pcs per box     |                                          |            |            |                                       |  |  |
| Shelf-ready display box (white tray + grey lid), optional overprint, dimensions: 325 x 270 x 180 mm, 24 pcs per box |                                          |            |            |                                       |  |  |

## • Four-sided cardboard box (for 380 mm wide baking paper)

Cardboard bleached on one side. It has four walls and can be opened by using perforation on one of the sides.

| PARAMETERS                |                                                                                                                    |                  |            |                                       |  |  |  |
|---------------------------|--------------------------------------------------------------------------------------------------------------------|------------------|------------|---------------------------------------|--|--|--|
| Type of ba-<br>king paper | Material                                                                                                           | Dimensions       | Overprint  | Varnish                               |  |  |  |
| 380 mm                    | GD2 350 g/m <sup>2</sup><br>bleached on one side                                                                   | 43 x 43 x 400 mm | 4-6 colors | dispersion varnish:<br>matt or glossy |  |  |  |
|                           | Grey cardboard box, dimensions: 270 x 230 x 405 mm, 30 pcs per box                                                 |                  |            |                                       |  |  |  |
| Master box                | Display box, externally bleached, optional overprint, dimensions: 405 x 180 x 225 mm, 20 pcs per box               |                  |            |                                       |  |  |  |
|                           | Shelf-ready display box (white tray + grey lid), optional overprint, dimensions: 405 x 180 x 268 mm, 24 pcs per bo |                  |            |                                       |  |  |  |