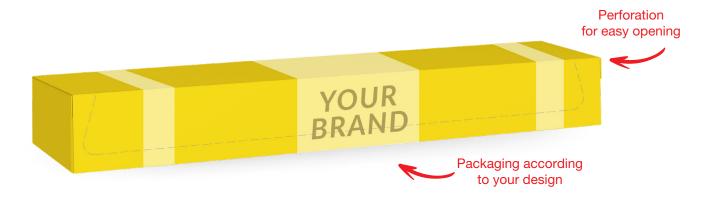

## • Four-sided cardboard box (for 290 mm wide baking paper)

Cardboard bleached on one side. It has four walls and can be opened by using perforation on one of the sides.

| PARAMETERS                                                                                                          |                                          |            |            |                                       |  |  |
|---------------------------------------------------------------------------------------------------------------------|------------------------------------------|------------|------------|---------------------------------------|--|--|
| Type of bakin paper                                                                                                 | Material                                 | Dimensions | Overprint  | Varnish                               |  |  |
| 290 mm                                                                                                              | 290 mm GD2 350 g/m² bleached on one side |            | 4-6 colors | dispersion varnish:<br>matt or glossy |  |  |
| Grey cardboard box, dimensions: 330 x 230 x 265 mm, 30 pcs per box                                                  |                                          |            |            |                                       |  |  |
| Master box Display box, externally bleached, optional overprint, dimensions: 330 x 190 x 225 mm, 20 pcs per box     |                                          |            |            |                                       |  |  |
| Shelf-ready display box (white tray + grey lid), optional overprint, dimensions: 325 x 270 x 180 mm, 24 pcs per box |                                          |            |            |                                       |  |  |

## • Four-sided cardboard box (for 380 mm wide baking paper)

Cardboard bleached on one side. It has four walls and can be opened by using perforation on one of the sides.

| PARAMETERS                |                                                                                                                    |                  |            |                                       |  |  |  |
|---------------------------|--------------------------------------------------------------------------------------------------------------------|------------------|------------|---------------------------------------|--|--|--|
| Type of ba-<br>king paper | Material                                                                                                           | Dimensions       | Overprint  | Varnish                               |  |  |  |
| 380 mm                    | GD2 350 g/m <sup>2</sup><br>bleached on one side                                                                   | 43 x 43 x 400 mm | 4-6 colors | dispersion varnish:<br>matt or glossy |  |  |  |
|                           | Grey cardboard box, dimensions: 270 x 230 x 405 mm, 30 pcs per box                                                 |                  |            |                                       |  |  |  |
| Master box                | Display box, externally bleached, optional overprint, dimensions: 405 x 180 x 225 mm, 20 pcs per box               |                  |            |                                       |  |  |  |
|                           | Shelf-ready display box (white tray + grey lid), optional overprint, dimensions: 405 x 180 x 268 mm, 24 pcs per bo |                  |            |                                       |  |  |  |