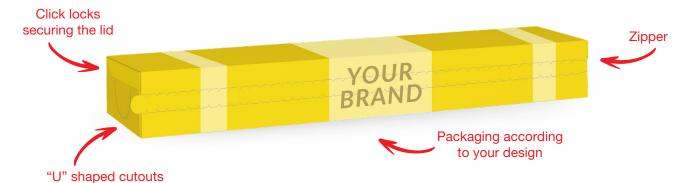

### • Five-sided cardboard box (for classic roasting sleeve)

Cardboard bleached on both sides, box with a **reinforced structure**. It has an additional (fifth) wall with a 'zipper' which helps to open the box once torn off. The box is equipped with special **click locks** on the side walls which stop the lid from opening. There are also "**U**" **shaped cutouts** on the side walls to fix the roll, which makes unwinding the roll easier.