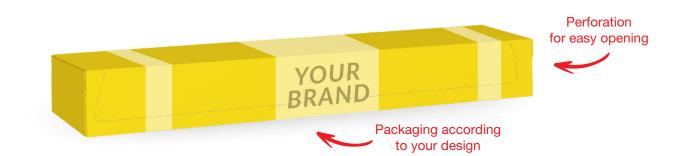

### • Four-sided cardboard box (for classic roasting sleeve)

Cardboard bleached on one side. It has four walls and can be opened by using perforation on one of the sides.

| PARAMETERS                |                                                                                                                     |                                              |                  |            |                                       |  |  |  |
|---------------------------|---------------------------------------------------------------------------------------------------------------------|----------------------------------------------|------------------|------------|---------------------------------------|--|--|--|
| Type of roasting sleeve   |                                                                                                                     | Material                                     | Dimensions       | Overprint  | Varnish                               |  |  |  |
| classic<br>290 and 300 mm |                                                                                                                     | GD2 300g/m <sup>2</sup> bleached on one side | 43 x 43 x 321 mm | 4-6 colors | Dispersion varnish:<br>matt or glossy |  |  |  |
| Master box                | Grey cardboard box, dimensions: 330 x 230 x 265 mm, 30 pcs per box                                                  |                                              |                  |            |                                       |  |  |  |
|                           | Display box, externally bleached, optional overprint, dimensions: 330 x 190 x 225 mm, 20 pcs per box                |                                              |                  |            |                                       |  |  |  |
|                           | Shelf-ready display box (white tray + grey lid), optional overprint, dimensions: 325 x 270 x 180 mm, 24 pcs per box |                                              |                  |            |                                       |  |  |  |