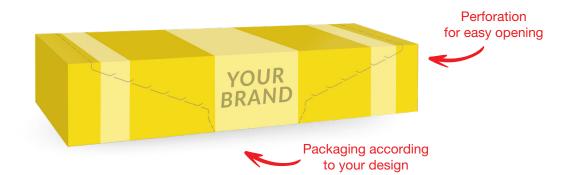

### • Five-sided square cardboard box (for roasting sleeve folded in a half)

Cardboard bleached on one side. It has an additional (fifth) wall with **a perforation** which helps to open the box. The box has a cutout which makes it possible to **close the box flap**.

### - • Five-sided narrow cardboard box (for roasting sleeve folded in a half)

Cardboard bleached on one side. It has an additional (fifth) wall with **a perforation** which helps open the box. Box has a cutout, which makes it possible to **close the box flap**.