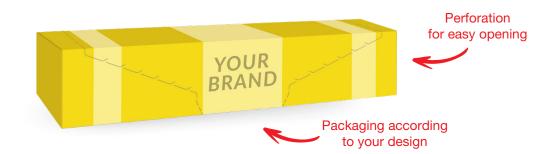

### • Four-sided cardboard box (for classic roasting sleeve)

Cardboard bleached on one side. It has four walls and can be opened by using perforation on one of the sides.

| PARAMETERS                |                                                                                                                     |                                              |                  |            |                                       |  |  |  |
|---------------------------|---------------------------------------------------------------------------------------------------------------------|----------------------------------------------|------------------|------------|---------------------------------------|--|--|--|
| Type of roasting sleeve   |                                                                                                                     | Material                                     | Dimensions       | Overprint  | Varnish                               |  |  |  |
| classic<br>290 and 300 mm |                                                                                                                     | GD2 300g/m <sup>2</sup> bleached on one side | 43 x 43 x 321 mm | 4-6 colors | Dispersion varnish:<br>matt or glossy |  |  |  |
| Master box                | Grey cardboard box, dimensions: 330 x 230 x 265 mm, 30 pcs per box                                                  |                                              |                  |            |                                       |  |  |  |
|                           | Display box, externally bleached, optional overprint, dimensions: 330 x 190 x 225 mm, 20 pcs per box                |                                              |                  |            |                                       |  |  |  |
|                           | Shelf-ready display box (white tray + grey lid), optional overprint, dimensions: 325 x 270 x 180 mm, 24 pcs per box |                                              |                  |            |                                       |  |  |  |

### • Five-sided cardboard box (for classic roasting sleeve)

Cardboard bleached on both sides, box with a **reinforced structure**. It has an additional (fifth) wall with a 'zipper' which helps to open the box once torn off. The box is equipped with special **click locks** on the side walls which stop the lid from opening. There are also "**U**" **shaped cutouts** on the side walls to fix the roll, which makes unwinding the roll easier.