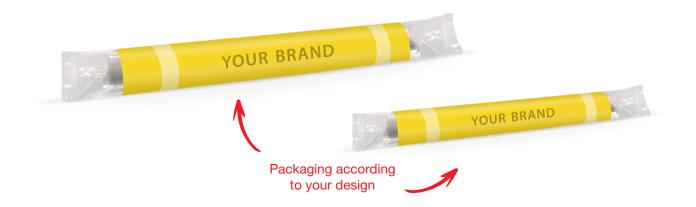

### • Flowpack (for classic and folded in a half roasting sleeve)

The film is sealed on the top and bottom of the product, with overprint.

| PARAMETERS                              |                                                                                                                    |               |           |                        |  |  |  |
|-----------------------------------------|--------------------------------------------------------------------------------------------------------------------|---------------|-----------|------------------------|--|--|--|
| Type of roasting slee                   | Type of roasting sleeve                                                                                            |               | Thickness | Overprint              |  |  |  |
| classic and folded in a half            |                                                                                                                    | polypropylene | 35 µ      | flexo – up to 8 colors |  |  |  |
| Master box                              | Grey cardboard box, <b>dimensions:</b> 330 x 230 x 265 mm, 100 pcs per box                                         |               |           |                        |  |  |  |
| (for classic roasting sleeve)           | Display box, externally bleached, with the option overprint, <b>dimensions:</b> 330 x 190 x 225 mm, 70 pcs per box |               |           |                        |  |  |  |
| Master box                              | Grey cardboard box, dimensions: 390 x 230 x 130 mm, 100 pcs per box                                                |               |           |                        |  |  |  |
| (for roasting sleeve<br>folded in half) | Display box, externally bleached, with the option overprint, <b>dimensions:</b> 155 x 230 x 205 mm, 50 pcs per box |               |           |                        |  |  |  |