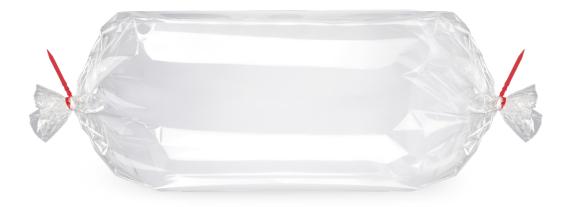

**The roasting sleeve** is intended for fat-free roasting of various types of dishes. The sleeve is durable, do not crumble and is safe for food preparation. It can be used in traditional ovens at temperatures **up to 200°C** 

Roasting SI

Our roasting sleeve is manufactured from **the best raw materials**. It has **the strongest, most durable seals** on the market. There's a reason why our roasting sleeve has "power of seal" in its name.