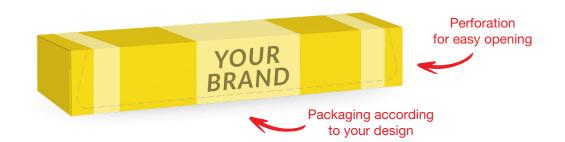

#### • Four-sided cardboard box (for roasting sleeve folded in a half)

Cardboard bleached on one side. It has four walls and can be opened by using perforation on one of the sides.

| PARAMETERS              |                                                                                                                     |                                                 |                  |            |                                       |  |  |
|-------------------------|---------------------------------------------------------------------------------------------------------------------|-------------------------------------------------|------------------|------------|---------------------------------------|--|--|
| Type of roasting sleeve |                                                                                                                     | Material                                        | Dimensions       | Overprint  | Varnish                               |  |  |
| folded in a half        |                                                                                                                     | GD2 300g/m <sup>2</sup><br>bleached on one side | 41 x 41 x 200 mm | 4-6 colors | Dispersion varnish:<br>matt or glossy |  |  |
|                         | Grey cardboard box, <b>dimensions:</b> 330 x 230 x 265 mm, 48 pcs per box                                           |                                                 |                  |            |                                       |  |  |
| Master box              | Display box, externally bleached, optional overprint, dimensions: 205 x 175 x 255 mm, 24 pcs per box                |                                                 |                  |            |                                       |  |  |
|                         | Shelf-ready display box (white tray + grey lid), optional overprint, dimensions: 176 x 310 x 209 mm, 28 pcs per box |                                                 |                  |            |                                       |  |  |