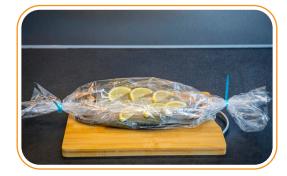

**The roasting sleeve** is intended for fat-free roasting of various types of dishes. The sleeve is durable, do not crumble and is safe for food preparation. It can be used in traditional ovens at temperatures **up to 200°C** 