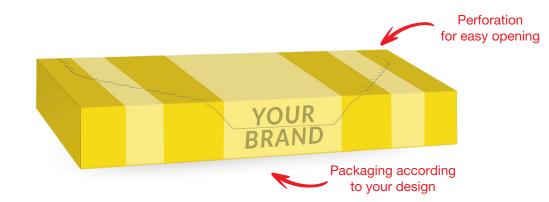

### • Five-sided square cardboard box (for roasting sleeve folded in a half)

Cardboard bleached on one side. It has an additional (fifth) wall with **a perforation** which helps to open the box. The box has a cutout which makes it possible to **close the box flap**.

### - • Five-sided narrow cardboard box (for roasting sleeve folded in a half)

Cardboard bleached on one side. It has an additional (fifth) wall with **a perforation** which helps open the box. Box has a cutout, which makes it possible to **close the box flap**.