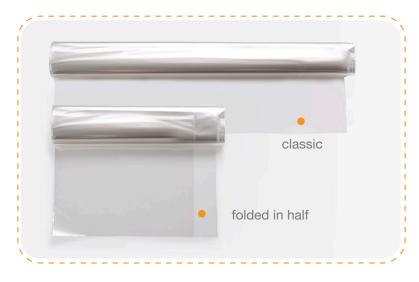

#### - • Type of roasting sleeve:

and in microwave ovens.

• Type of clips:

Red or blue 4-tooth safety clip

Red or blue 14-tooth clip

\_ \_

| PARAMETERS       |          |           |        |                             |         |                                |
|------------------|----------|-----------|--------|-----------------------------|---------|--------------------------------|
| Type of sleeve   | Material | Thickness | Width  | Width of the<br>folded roll | Length  | Number of clips per pack       |
| classic          | BoPET    | 12 µ      | 290 mm | _                           | 2–10 m  | 6–16 clips<br>or without clips |
| Classic          |          | 10 µ      | 300 mm | _                           | 2-10111 |                                |
| folded in a half |          | 12 µ      | 290 mm | 162 mm                      | 2–6 m   |                                |
|                  |          | 10 µ      | 300 mm | 165 mm                      |         |                                |