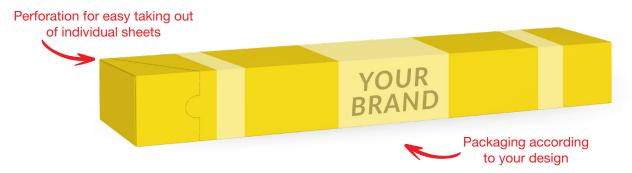

# • Four-sided cardboard box with special opening (recommended for 380 mm wide baking paper in sheets)

Cardboard bleached on one side. It has four walls and can be opened by using special perforation. It makes taking out individual sheets easier.

| PARAMETERS                                                                                                 |                                                                                                       |                                      |                                            |            |                                       |  |
|------------------------------------------------------------------------------------------------------------|-------------------------------------------------------------------------------------------------------|--------------------------------------|--------------------------------------------|------------|---------------------------------------|--|
| Type of baking paper                                                                                       |                                                                                                       | Material Dimensions Overprint        |                                            | Varnish    |                                       |  |
| 380 mm                                                                                                     |                                                                                                       | GD2 350 g/m²<br>bleached on one side | 43 x 43 x 390 mm<br>or<br>47 x 47 x 400 mm | 4-6 colors | dispersion varnish:<br>matt or glossy |  |
|                                                                                                            | Grey cardboard box, <b>dimensions:</b> 270 x 230 x 405 mm, 30 pcs. per box                            |                                      |                                            |            |                                       |  |
| Master box                                                                                                 | Display box, externally bleached, optional overprint, dimensions: 405 x 180 x 225 mm, 20 pcs. per box |                                      |                                            |            |                                       |  |
| Shelf-ready display box (white tray + grey lid), optional overprint, dimensions: 405 x 180 x 268 mm, 24 pc |                                                                                                       |                                      |                                            |            |                                       |  |