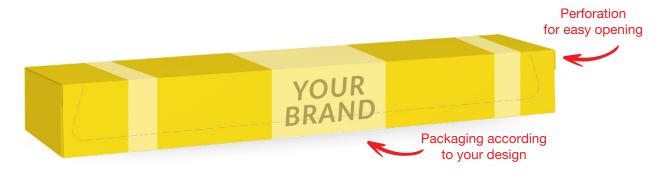

## • Four-sided cardboard box (for 290 mm wide baking paper)

Cardboard bleached on one side. It has four walls and can be opened by using perforation on one of the sides.

| PARAMETERS          |                                                                                                                      |                  |            |                                       |  |  |  |
|---------------------|----------------------------------------------------------------------------------------------------------------------|------------------|------------|---------------------------------------|--|--|--|
| Type of bakin paper | Material                                                                                                             | Dimensions       | Overprint  | Varnish                               |  |  |  |
| 290 mm              | GD2 350 g/m <sup>2</sup><br>bleached on one side                                                                     | 43 x 43 x 321 mm | 4-6 colors | dispersion varnish:<br>matt or glossy |  |  |  |
|                     | Grey cardboard box, dimensions: 330 x 230 x 265 mm, 30 pcs. per box                                                  |                  |            |                                       |  |  |  |
| Master box          | laster box Display box, externally bleached, optional overprint, dimensions: 330 x 190 x 225 mm, 20 pcs. per box     |                  |            |                                       |  |  |  |
|                     | Shelf-ready display box (white tray + grey lid), optional overprint, dimensions: 330 x 227 x 220 mm, 25 pcs. per box |                  |            |                                       |  |  |  |

### • Four-sided cardboard box (for 380 mm wide baking paper)

Cardboard bleached on one side. It has four walls and can be opened by using perforation on one of the sides.

| PARAMETERS                                                          |                                                                                                                             |                                                  |                  |            |                                       |  |  |
|---------------------------------------------------------------------|-----------------------------------------------------------------------------------------------------------------------------|--------------------------------------------------|------------------|------------|---------------------------------------|--|--|
| Type of baking paper                                                |                                                                                                                             | Material                                         | Dimensions       | Overprint  | Varnish                               |  |  |
| 380 mm                                                              |                                                                                                                             | GD2 350 g/m <sup>2</sup><br>bleached on one side | 43 x 43 x 400 mm | 4-6 colors | dispersion varnish:<br>matt or glossy |  |  |
| Grey cardboard box, dimensions: 270 x 230 x 405 mm, 30 pcs. per box |                                                                                                                             |                                                  |                  |            |                                       |  |  |
| Master box                                                          | Per box Display box, externally bleached, optional overprint, dimensions: 405 x 180 x 225 mm, 20 pcs. per box               |                                                  |                  |            |                                       |  |  |
|                                                                     | Shelf-ready display box (white tray + grey lid), optional overprint, <b>dimensions:</b> 405 x 180 x 268 mm, 24 pcs. per box |                                                  |                  |            |                                       |  |  |