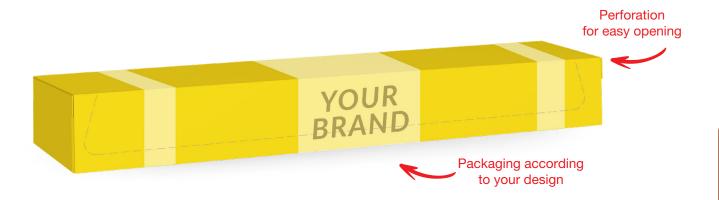

## • Four-sided cardboard box (for 290 mm wide baking paper)

Cardboard bleached on one side. It has four walls and can be opened by using perforation on one of the sides.

| PARAMETERS          |                                                                                                                      |                  |            |                                       |  |  |  |
|---------------------|----------------------------------------------------------------------------------------------------------------------|------------------|------------|---------------------------------------|--|--|--|
| Type of bakin paper | Material                                                                                                             | Dimensions       | Overprint  | Varnish                               |  |  |  |
| 290 mm              | GD2 350 g/m <sup>2</sup><br>bleached on one side                                                                     | 43 x 43 x 321 mm | 4-6 colors | dispersion varnish:<br>matt or glossy |  |  |  |
|                     | Grey cardboard box, dimensions: 330 x 230 x 265 mm, 30 pcs. per box                                                  |                  |            |                                       |  |  |  |
| Master box          | laster box Display box, externally bleached, optional overprint, dimensions: 330 x 190 x 225 mm, 20 pcs. per box     |                  |            |                                       |  |  |  |
|                     | Shelf-ready display box (white tray + grey lid), optional overprint, dimensions: 330 x 227 x 220 mm, 25 pcs. per box |                  |            |                                       |  |  |  |

### • Four-sided cardboard box (for 380 mm wide baking paper)

Cardboard bleached on one side. It has four walls and can be opened by using perforation on one of the sides.

| PARAMETERS                                                          |                                                                                                                             |                                                  |                  |            |                                       |  |  |
|---------------------------------------------------------------------|-----------------------------------------------------------------------------------------------------------------------------|--------------------------------------------------|------------------|------------|---------------------------------------|--|--|
| Type of baking paper                                                |                                                                                                                             | Material                                         | Dimensions       | Overprint  | Varnish                               |  |  |
| 380 mm                                                              |                                                                                                                             | GD2 350 g/m <sup>2</sup><br>bleached on one side | 43 x 43 x 400 mm | 4-6 colors | dispersion varnish:<br>matt or glossy |  |  |
| Grey cardboard box, dimensions: 270 x 230 x 405 mm, 30 pcs. per box |                                                                                                                             |                                                  |                  |            |                                       |  |  |
| Master box                                                          | Per box Display box, externally bleached, optional overprint, dimensions: 405 x 180 x 225 mm, 20 pcs. per box               |                                                  |                  |            |                                       |  |  |
|                                                                     | Shelf-ready display box (white tray + grey lid), optional overprint, <b>dimensions:</b> 405 x 180 x 268 mm, 24 pcs. per box |                                                  |                  |            |                                       |  |  |