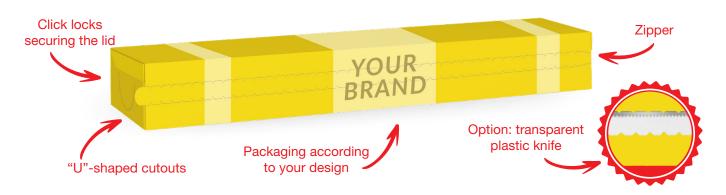

### • Five-sided cardboard box (for 290 mm wide baking paper)

Cardboard bleached on both sides, box with a reinforced structure. It has an additional (fifth) wall with a 'zipper' that helps to open the box once torn off. There is an option to add a transparent plastic knife under the 'zipper'. The box is equipped with special click locks on the side walls which stop the lid from opening. There are also "U"-shaped cutouts on the side walls to fix the roll, which making unwinding the roll easier.

| PARAMETERS                                 |                                                                                                                      |                  |            |                                       |                           |  |
|--------------------------------------------|----------------------------------------------------------------------------------------------------------------------|------------------|------------|---------------------------------------|---------------------------|--|
| Material                                   |                                                                                                                      | Dimensions       | Overprint  | Varnish                               | Option                    |  |
| GC2 Alaska 280 g/m² bleached on both sides |                                                                                                                      | 43 x 43 x 308 mm | 4-6 colors | dispersion varnish:<br>matt or glossy | transparent plastic knife |  |
|                                            | Grey cardboard box, dimensions: 330 x 230 x 265 mm, 30 pcs. per box                                                  |                  |            |                                       |                           |  |
| Master box                                 | Display box, externally bleached, optional overprint, dimensions: 330 x 190 x 225 mm, 20 pcs. per box                |                  |            |                                       |                           |  |
|                                            | Shelf-ready display box (white tray + grey lid), optional overprint, dimensions: 330 x 227 x 220 mm, 25 pcs. per box |                  |            |                                       |                           |  |