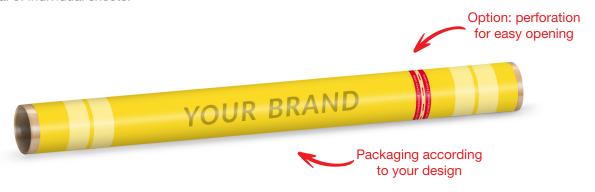

## Baking paper in roll, plastic wrapped

PP film with overprint. For baking paper in sheets we recommend using a perforation on film for easy removal of individual sheets.

| PARAMETERS                     |                                                                                                                                                                                                                                                                     |               |           |                        |                                      |  |
|--------------------------------|---------------------------------------------------------------------------------------------------------------------------------------------------------------------------------------------------------------------------------------------------------------------|---------------|-----------|------------------------|--------------------------------------|--|
| Type of baking paper           |                                                                                                                                                                                                                                                                     | Material      | Thickness | Overprint              | Options                              |  |
| 290 mm or 380 mm               |                                                                                                                                                                                                                                                                     | polypropylene | 20 μ      | flexo – up to 8 colors | Perforation on film for easy opening |  |
| Master box<br>(for 290 mm)     | Grey cardboard box, <b>dimensions:</b> 310 x 222 x 235 mm, 50 pcs. per box for 6 m on roll  Display box, externally bleached, optional overprint, <b>dimensions:</b> 305 x 190 x 151 mm, 25 pcs. per box for 6 m on roll                                            |               |           |                        |                                      |  |
| <b>Master box</b> (for 380 mm) | Grey cardboard box, <b>dimensions:</b> 270 x 230 x 405 mm, 50 pcs. per box for 8 m on roll  Display box, externally bleached optional overprint, <b>dimensions:</b> 405 x 180 x 225 mm, 35 pcs. per box for 8 m on roll; 180 x 390 x 195 mm, 30 pcs for 8 m on roll |               |           |                        |                                      |  |