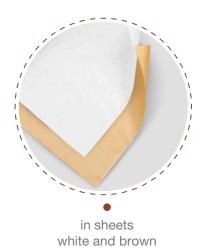

**Baking paper siliconised on both sides** is ideal for baking various dishes. Safe for food preparation. The paper can be used in traditional ovens at temperatures **up to 220°C**.

Our baking paper is supplied by top European manufacturers and guarantees non-stick to baking trays and food. We offer white and brown paper 290 mm and 380 mm versions, in rolls or sheets.

### Types and colors of baking paper:

|                      | PARAMI |                  |                                    |                                                                             |
|----------------------|--------|------------------|------------------------------------|-----------------------------------------------------------------------------|
| Type of baking paper | Color  | Width            | Roll length /<br>Length of a sheet | Number of sheets                                                            |
| in roll              | brown  | 290 mm or 380 mm | 4–16 m                             | -                                                                           |
|                      | white  | 380 mm           |                                    |                                                                             |
| in sheets            | brown  | 290 mm or 380 mm | 42–52 cm                           | 10-30 pcs.<br>(max. number of sheets depends<br>on the length of the sheet) |
|                      | white  | 380 mm           |                                    |                                                                             |