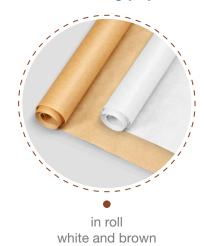

**Baking paper siliconised on both sides** is ideal for baking various dishes. Safe for food preparation. The paper can be used in traditional ovens at temperatures **up to 220°C**.

Our baking paper is supplied by top European manufacturers and guarantees non-stick to baking trays and food. We offer white and brown paper 290 mm and 380 mm versions, in rolls or sheets.

### Types and colors of baking paper:

|                      | PARAMI |                  |                                    |                                                                             |
|----------------------|--------|------------------|------------------------------------|-----------------------------------------------------------------------------|
| Type of baking paper | Color  | Width            | Roll length /<br>Length of a sheet | Number of sheets                                                            |
| in roll              | brown  | 290 mm or 380 mm | 4–16 m                             | -                                                                           |
|                      | white  | 380 mm           |                                    |                                                                             |
| in sheets            | brown  | 290 mm or 380 mm | 42–52 cm                           | 10-30 pcs.<br>(max. number of sheets depends<br>on the length of the sheet) |
|                      | white  | 380 mm           |                                    |                                                                             |