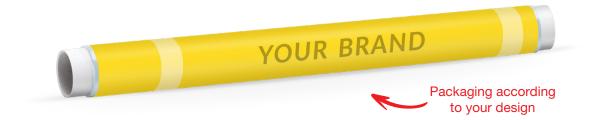

#### Cling film on roll, plastic wrapped

PP film with overprint.

| PARAMETERS |                                                                                                                                                                                                                                                                                                                                                                                       |           |                       |  |  |
|------------|---------------------------------------------------------------------------------------------------------------------------------------------------------------------------------------------------------------------------------------------------------------------------------------------------------------------------------------------------------------------------------------|-----------|-----------------------|--|--|
| Material   |                                                                                                                                                                                                                                                                                                                                                                                       | Thickness | Overprint             |  |  |
|            | polypropylene 20 µ flexo, up to 8 colors                                                                                                                                                                                                                                                                                                                                              |           | flexo, up to 8 colors |  |  |
| Master box | Grey cardboard box, <b>dimensions:</b> 310 x 222 x 235 mm, 42 pcs. per box for 20 m on roll, 302 mm ø 32 mm<br>Display box, externally bleached, optional overprint, <b>dimensions:</b> 330 x 190 x 225 mm, 30 pcs. per box<br>for 30 m on roll, 328 mm ø 28); 305 x 190 x 151, 20 pcs. per box for 30 m on roll, 302 mm ø 28 mm;<br>20 pcs. per box for 20 m on roll, 302 mm ø 32 mm |           |                       |  |  |
|            | Shelf-ready display box (white tray + grey), optional overprint, dimensions: 305 x 258 x 198 mm, 40 pcs. per box                                                                                                                                                                                                                                                                      |           |                       |  |  |