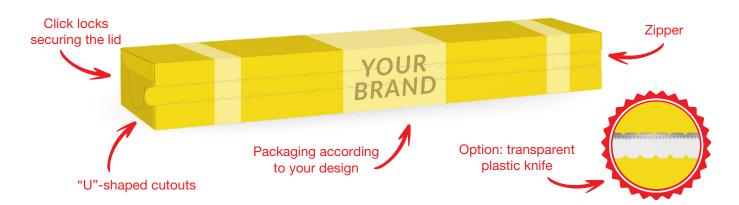

#### • Five-sided cardboard box

Cardboard bleached on both sides, box with **a reinforced structure**. It has an additional (fifth) wall with a **'zipper'** that helps to open the box once torn off. There is an option to add a transparent plastic knife under the 'zipper'. The box is equipped with special click locks on the side walls which stop the lid from opening. There are also **"U"-shaped cutouts** on the side walls to fix the roll, making unwinding the roll easier.