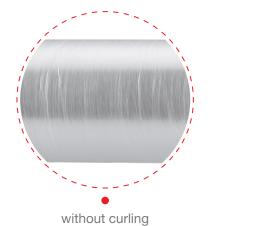

### ----• Types of film edge:

| Type of film                 | Material     | Widht  | Thickness     | Color                         | Length  | Paper core                                   | Option  |
|------------------------------|--------------|--------|---------------|-------------------------------|---------|----------------------------------------------|---------|
|                              | polyethylene | 290 mm | 8,5 µ or 10 µ |                               | 10–60 m | 302 mm ø 28                                  | curling |
| classic                      |              |        |               | clear<br>(8,5 µ or 10 µ foil) |         | 328 mm ø 28<br>(suitable to box with cutter) |         |
|                              |              |        |               | or blue<br>(8,5 µ foil)       | 10–50 m | 0–50 m 302 mm ø 32                           |         |
| perforated<br>(every 350 mm) |              | 8,5 µ  |               |                               | 10–30 m | 302 mm ø 32                                  |         |