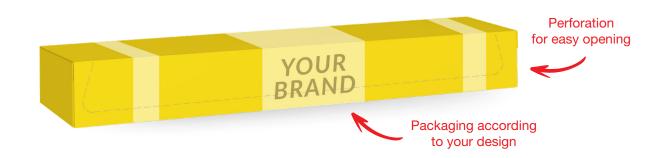

#### • Four-sided cardboard box

Cardboard bleached on one side. It has four walls and can be opened using perforation on one of the sides.

| PARAMETERS                           |                                                                                                                  |                  |            |                                       |  |  |
|--------------------------------------|------------------------------------------------------------------------------------------------------------------|------------------|------------|---------------------------------------|--|--|
| Material                             |                                                                                                                  | Dimensions       | Overprint  | Varnish                               |  |  |
| GD2 300 g/m²<br>bleached on one side |                                                                                                                  | 43 x 43 x 321 mm | 4–6 colors | dispersion varnish:<br>matt or glossy |  |  |
|                                      | Grey cardboard box, <b>dimensions:</b> 330 x 230 x 265 mm, 30 pcs. per box                                       |                  |            |                                       |  |  |
| Master box                           | Display box, externally bleached, optional overprint, <b>dimensions:</b> 330 x 190 x 225 mm, 20 pcs. per box     |                  |            |                                       |  |  |
|                                      | Shelf-ready display box (white tray + grey), optional overprint, dimensions: 330 x 227 x 220 mm, 25 pcs. per box |                  |            |                                       |  |  |