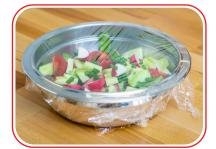

Cling film for wrapping and storing products. Safe for food contact and free from PVC and plasticizers.

Our **cling film is distinguished by its optimal ratio of elasticity to stickiness**. The film easily unrolls and tears off, yet sticks very well to the dishes. There's a reason why our film is "easy peel, easy tear".