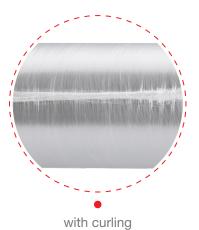

### ----• Types of film edge:

| Type of film                 | Material     | Widht  | Thickness     | Color                         | Length  | Paper core                                   | Option  |
|------------------------------|--------------|--------|---------------|-------------------------------|---------|----------------------------------------------|---------|
|                              | polyethylene | 290 mm | 8,5 µ or 10 µ |                               | 10–60 m | 302 mm ø 28                                  | curling |
| classic                      |              |        |               | clear<br>(8,5 µ or 10 µ foil) |         | 328 mm ø 28<br>(suitable to box with cutter) |         |
|                              |              |        |               | or blue<br>(8,5 µ foil)       | 10–50 m | 0–50 m 302 mm ø 32                           |         |
| perforated<br>(every 350 mm) |              | 8,5 µ  |               |                               | 10–30 m | 302 mm ø 32                                  |         |