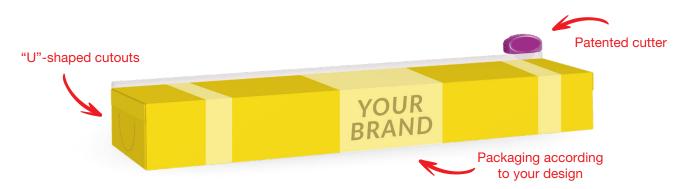

#### • Five-sided cardboard box

Cardboard bleached on both sides, box with **a reinforced structure**. It has an additional (fifth) wall with a **'zipper'** that helps to open the box once torn off. There is an option to add a transparent plastic knife under the 'zipper'. The box is equipped with special click locks on the side walls which stop the lid from opening. There are also **"U"-shaped cutouts** on the side walls to fix the roll, making unwinding the roll easier.

#### Box with a cutter

Cardboard bleached on both sides, box with a reinforced structure and **inbuilt cutter** which enables easy cutting of the film. You simply unroll the required length of film and **conveniently cut it off**. As a result, the end of the film is always smooth. There are also **"U"-shaped cutouts** on the side walls to fix the roll, which makes unwinding the roll easier.