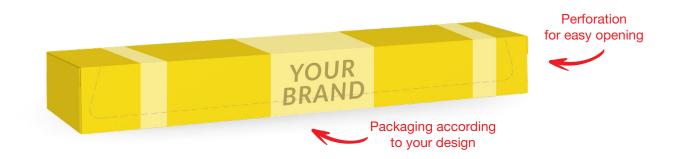

#### • Four-sided cardboard box (for classic roasting sleeve)

Cardboard bleached on one side. It has four walls and can be opened by using perforation on one of the sides.

| PARAMETERS              |                                                                                                                      |                                                 |                  |            |                                       |  |  |
|-------------------------|----------------------------------------------------------------------------------------------------------------------|-------------------------------------------------|------------------|------------|---------------------------------------|--|--|
| Type of roasting sleeve |                                                                                                                      | Material                                        | Dimensions       | Overprint  | Varnish                               |  |  |
| Cla                     | assic                                                                                                                | GD2 300g/m <sup>2</sup><br>bleached on one side | 43 x 43 x 321 mm | 4-6 colors | Dispersion varnish:<br>matt or glossy |  |  |
|                         | Grey cardboard box, dimensions: 330 x 230 x 265 mm, 30 pcs. per box                                                  |                                                 |                  |            |                                       |  |  |
| Master<br>box           | Display box, externally bleached, optional overprint, dimensions: 330 x 190 x 225 mm, 20 pcs. per box                |                                                 |                  |            |                                       |  |  |
|                         | Shelf-ready display box (white tray + grey lid), optional overprint, dimensions: 330 x 227 x 220 mm, 25 pcs. per box |                                                 |                  |            |                                       |  |  |

#### • Four-sided cardboard box (for roasting sleeve folded in a half)

Cardboard bleached on one side. It has four walls and can be opened by using perforation on one of the sides.

| PARAMETERS              |                                                                                                                                                   |                                     |                            |                                 |                                       |  |
|-------------------------|---------------------------------------------------------------------------------------------------------------------------------------------------|-------------------------------------|----------------------------|---------------------------------|---------------------------------------|--|
| Type of roasting sleeve |                                                                                                                                                   | Material                            | Dimensions                 | Overprint                       | Varnish                               |  |
| folded in               | n half                                                                                                                                            | GD2 300g/m²<br>bleached on one side | 41 x 41 x 200 mm           | 4-6 colors                      | Dispersion varnish:<br>matt or glossy |  |
|                         | Grey cardboard box, dimensions: 330 x 230 x 265 mm, 48 pcs. per box                                                                               |                                     |                            |                                 |                                       |  |
| Master box              | Display box, externally bleached, optional overprint, <b>dimensions:</b> 205 x 175 x 255 mm, 24 pcs. per box; 405 x 180 x 225 mm, 40 pcs. per box |                                     |                            |                                 |                                       |  |
|                         | Shelf-ready<br>per box                                                                                                                            | display box (white tray + g         | rey lid), optional overpri | int, <b>dimensions:</b> 176 x 3 | 310 x 209 mm, 28 pcs.                 |  |