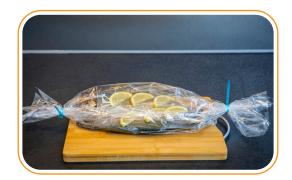

**The roasting sleeve** is intended for fat-free roasting of various types of dishes. The sleeve is durable, does not crumble and is safe for food preparation. It can be used in traditional ovens at temperatures **up to 200°C** and in microwave ovens.

Our roasting sleeve is manufactured from **the best raw materials**. It has **the strongest, most durable seals** on the market. There's a reason why our roasting sleeve has "power of seal" in its name.