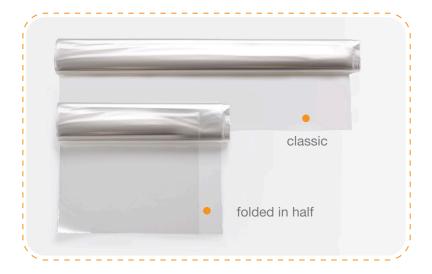

## Types of roasting sleeves:

### • Types of clips:

Red or blue 4-tooth safety clip

Red or blue 8-tooth safety clip

Red or blue 14-tooth clip

| PARAMETERS     |          |           |        |                          |        |                                |  |
|----------------|----------|-----------|--------|--------------------------|--------|--------------------------------|--|
| Type of sleeve | Material | Thickness | Width  | Width of the folded roll | Length | Number of clips per pack       |  |
|                |          | 12 μ      | 290 mm |                          |        |                                |  |
| classic        |          | 10 μ      | 300 mm | -                        | 2–10 m | 6-16 clips<br>or without clips |  |
|                | BoPET    | 12 µ      | 310 mm |                          |        |                                |  |
| folded in helf |          | 12 µ      | 290 mm | 160 mm                   | 2–6 m  |                                |  |
| folded in half |          | 10 μ      | 300 mm | 165 mm                   |        |                                |  |
|                |          | 12 µ      | 310 mm | 170 mm                   |        |                                |  |