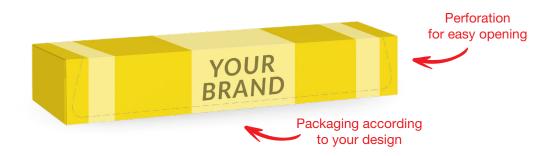

#### Five-sided square cardboard box (for roasting sleeve folded in half)

Cardboard bleached on one side. It has an additional (fifth) wall with **a perforation** which helps to open the box. The box has a cutout which makes it possible to **close the box flap**.

## • Five-sided rectangular cardboard box (for roasting sleeve folded in half)

Cardboard bleached on one side. It has an additional (fifth) wall with **a perforation** which helps to open the box. The box has a cutout which makes it possible to **close the box flap**.

#### Five-sided narrow cardboard box (for roasting sleeve folded in half)

Cardboard bleached on one side. It has an additional (fifth) wall with **a perforation** which helps open the box. Box has a cutout, which makes it possible to **close the box flap**.