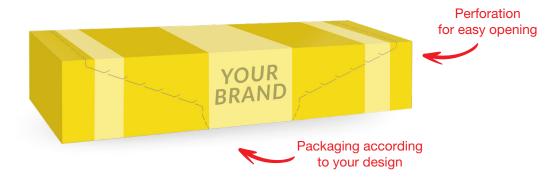

#### • Four-sided cardboard box (for roasting sleeve folded in a half)

Cardboard bleached on one side. It has four walls and can be opened by using perforation on one of the sides.

| PARAMETERS              |                                                                                                                                                   |                                     |                            |                                 |                                       |  |
|-------------------------|---------------------------------------------------------------------------------------------------------------------------------------------------|-------------------------------------|----------------------------|---------------------------------|---------------------------------------|--|
| Type of roasting sleeve |                                                                                                                                                   | Material                            | Dimensions                 | Overprint                       | Varnish                               |  |
| folded in               | n half                                                                                                                                            | GD2 300g/m²<br>bleached on one side | 41 x 41 x 200 mm           | 4-6 colors                      | Dispersion varnish:<br>matt or glossy |  |
|                         | Grey cardboard box, dimensions: 330 x 230 x 265 mm, 48 pcs. per box                                                                               |                                     |                            |                                 |                                       |  |
| Master box              | Display box, externally bleached, optional overprint, <b>dimensions:</b> 205 x 175 x 255 mm, 24 pcs. per box; 405 x 180 x 225 mm, 40 pcs. per box |                                     |                            |                                 |                                       |  |
|                         | Shelf-ready<br>per box                                                                                                                            | display box (white tray + g         | rey lid), optional overpri | int, <b>dimensions:</b> 176 x 3 | 310 x 209 mm, 28 pcs.                 |  |

#### Five-sided square cardboard box (for roasting sleeve folded in half)

Cardboard bleached on one side. It has an additional (fifth) wall with **a perforation** which helps to open the box. The box has a cutout which makes it possible to **close the box flap**.