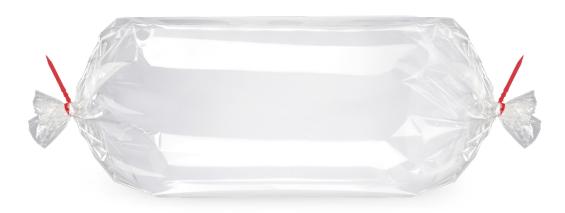

**The roasting sleeve** is intended for fat-free roasting of various types of dishes. The sleeve is durable, does not crumble and is safe for food preparation. It can be used in traditional ovens at temperatures **up to 200°C** and in microwave ovens.

Our roasting sleeve is manufactured from **the best raw materials**. It has **the strongest, most durable seals** on the market. There's a reason why our roasting sleeve has "power of seal" in its name.