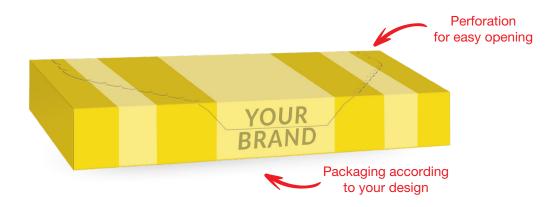

## • Five-sided rectangular cardboard box (for roasting sleeve folded in half)

Cardboard bleached on one side. It has an additional (fifth) wall with **a perforation** which helps to open the box. The box has a cutout which makes it possible to **close the box flap**.

#### Five-sided narrow cardboard box (for roasting sleeve folded in half)

Cardboard bleached on one side. It has an additional (fifth) wall with **a perforation** which helps open the box. Box has a cutout, which makes it possible to **close the box flap**.