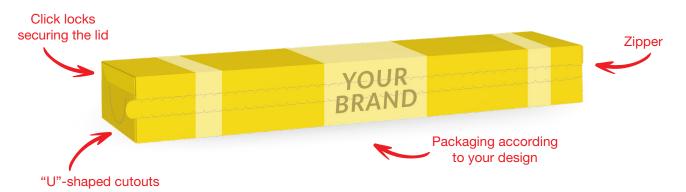

## Five-sided cardboard box (for classic roasting sleeve)

Cardboard bleached on both sides, box with a **reinforced structure**. It has an additional (fifth) wall with a 'zipper' that helps to open the box once torn off. The box is equipped with special **click locks** on the side walls to prevent the lid from opening. There are also "**U**"-**shaped cutouts** on the side walls to fix the roll, which makes unwinding the roll easier.