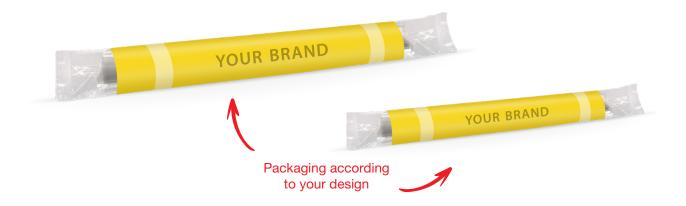

# • Flowpack (for classic and folded in half roasting sleeve)

The film is sealed at the top and bottom of the product, with overprint.

| PARAMETERS                           |                                                                                                                     |                                                                                                                     |                            |           |  |  |
|--------------------------------------|---------------------------------------------------------------------------------------------------------------------|---------------------------------------------------------------------------------------------------------------------|----------------------------|-----------|--|--|
| Type of roasting sleeve              |                                                                                                                     | Material                                                                                                            | Thickness                  | Overprint |  |  |
| classic and folded in h              | alf                                                                                                                 | polypropylene                                                                                                       | 35 μ flexo – up to 8 color |           |  |  |
| Master box                           | Grey cardboard box, dimensions: 330 x 230 x 265 mm, 100 pcs. per box                                                |                                                                                                                     |                            |           |  |  |
| (for classic roasting sleeve)        | . ,                                                                                                                 | lay box, externally bleached, with the option overprint, <b>dimensions:</b> $330 \times 190 \times 225$ cs. per box |                            |           |  |  |
| Master box                           | Grey cardboard box, dimensions: 390 x 230 x 130 mm, 100 pcs. per box                                                |                                                                                                                     |                            |           |  |  |
| (for roasting sleeve folded in half) | Display box, externally bleached, with the option overprint, <b>dimensions:</b> 155 x 230 x 205 mm, 50 pcs. per box |                                                                                                                     |                            |           |  |  |