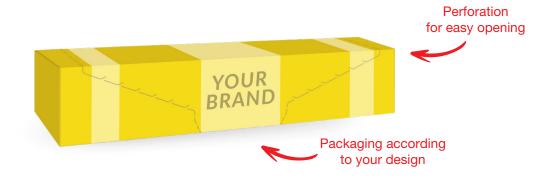

#### • Four-sided cardboard box (for classic roasting sleeve)

Cardboard bleached on one side. It has four walls and can be opened by using perforation on one of the sides.

| PARAMETERS              |                                                                                                                      |                                                 |                  |            |                                       |  |  |
|-------------------------|----------------------------------------------------------------------------------------------------------------------|-------------------------------------------------|------------------|------------|---------------------------------------|--|--|
| Type of roasting sleeve |                                                                                                                      | Material                                        | Dimensions       | Overprint  | Varnish                               |  |  |
| Cla                     | assic                                                                                                                | GD2 300g/m <sup>2</sup><br>bleached on one side | 43 x 43 x 321 mm | 4-6 colors | Dispersion varnish:<br>matt or glossy |  |  |
|                         | Grey cardboard box, dimensions: 330 x 230 x 265 mm, 30 pcs. per box                                                  |                                                 |                  |            |                                       |  |  |
| Master<br>box           | Display box, externally bleached, optional overprint, dimensions: 330 x 190 x 225 mm, 20 pcs. per box                |                                                 |                  |            |                                       |  |  |
|                         | Shelf-ready display box (white tray + grey lid), optional overprint, dimensions: 330 x 227 x 220 mm, 25 pcs. per box |                                                 |                  |            |                                       |  |  |

## Five-sided cardboard box (for classic roasting sleeve)

Cardboard bleached on both sides, box with a **reinforced structure**. It has an additional (fifth) wall with a 'zipper' that helps to open the box once torn off. The box is equipped with special **click locks** on the side walls to prevent the lid from opening. There are also "**U**"-**shaped cutouts** on the side walls to fix the roll, which makes unwinding the roll easier.