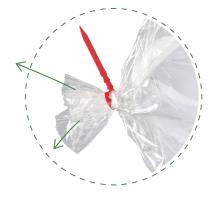

Safety clips have a **special shape** (patented by Politan) **that eliminates the need to puncture the roasting bag or sleeve**. Thanks to the safety clips, the sleeve is closed but a small air outlet remains, so hot air escapes outside through the opening. There's a reason our safety clips have "no more pressure" in their name. **We guarantee that the bag will not burst during roasting!** 

2 color options

**Safety clips** protect roasting bags and sleeves against uncontrolled explosion in the oven. They have a special shape (patented by Politan) that eliminates the need to puncture the roasting bag or sleeve. Thanks to the safety clips, the sleeve is closed but a small air outlet remains, so hot air escapes outside through the opening. We guarantee that the bag will not burst during roasting!

## • How do Safety Clips work?

 Place food in roasting sleeve (or bag) and close it with the Safety Clip.

2. Thanks to the specially designed 4 or 8-tooth clip, the sleeve is closed but a small air outlet remains.

3. Hot air flows out through the small outlet during roasting.

4. No need to puncture the sleeve or bag. We guarantee that the bag will not burst during roasting!