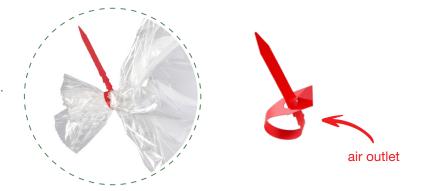

Safety clips have a **special shape** (patented by Politan) **that eliminates the need to puncture the roasting bag or sleeve**. Thanks to the safety clips, the sleeve is closed but a small air outlet remains, so hot air escapes outside through the opening. There's a reason our safety clips have "no more pressure" in their name. **We guarantee that the bag will not burst during roasting!** 

## • How do Safety Clips work?

 Place food in roasting sleeve (or bag) and close it with the Safety Clip.

2. Thanks to the specially designed 4 or 8-tooth clip, the sleeve is closed but a small air outlet remains.

3. Hot air flows out through the small outlet during roasting.

4. No need to puncture the sleeve or bag. We guarantee that the bag will not burst during roasting!