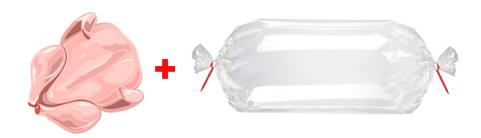

Safety clips have a **special shape** (patented by Politan) **that eliminates the need to puncture the roasting bag or sleeve**. Thanks to the safety clips, the sleeve is closed but a small air outlet remains, so hot air escapes outside through the opening. There's a reason our safety clips have "no more pressure" in their name. **We guarantee that the bag will not burst during roasting!** 

2 color options

**Safety clips** protect roasting bags and sleeves against uncontrolled explosion in the oven. They have a special shape (patented by Politan) that eliminates the need to puncture the roasting bag or sleeve. Thanks to the safety clips, the sleeve is closed but a small air outlet remains, so hot air escapes outside through the opening. We guarantee that the bag will not burst during roasting!

## • How do Safety Clips work?

 Place food in roasting sleeve (or bag) and close it with the Safety Clip.

2. Thanks to the specially designed 4 or 8-tooth clip, the sleeve is closed but a small air outlet remains.