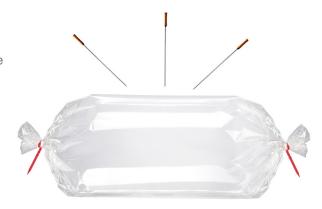

## • How do Safety Clips work?

 Place food in roasting sleeve (or bag) and close it with the Safety Clip.

2. Thanks to the specially designed 4 or 8-tooth clip, the sleeve is closed but a small air outlet remains.

3. Hot air flows out through the small outlet during roasting.

4. No need to puncture the sleeve or bag. We guarantee that the bag will not burst during roasting!