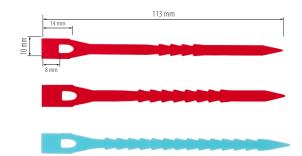

Red or blue 4-tooth safety clip

Red or blue 8-tooth safety clip

Red or blue 14-tooth clip

| PARAMETERS                           |              |                                                                                   |          |           |             |                         |           |
|--------------------------------------|--------------|-----------------------------------------------------------------------------------|----------|-----------|-------------|-------------------------|-----------|
| Version                              | Length       | Width                                                                             | Material | Thickness | Color       | Number of clips on roll | Sets of   |
| 4-tooth<br>or 8-tooth<br>or 14-tooth | 113 +/- 1 mm | 10 mm                                                                             | BoPET    | 150 μ     | red or blue | 42 000 pcs.             | 4–15 pcs. |
| Master box<br>(for rolls)            |              | Grey cardboard box, dimensions: 300 x 260 x 260 mm, 2 rolls (84 000 pcs.) per box |          |           |             |                         |           |
| Master box<br>(for sets)             |              | Grey cardboard box, <b>dimensions:</b> 165 x 160 x 210 mm, 24 000 pcs. per box    |          |           |             |                         |           |